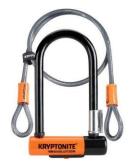

# Up to £1000 Mountain Bike

£700 Boardman MHT 8.6 Men's Mountain Bike Item code: 365950

£55 Kryptonite Evolution Mini 7 D Lock With 4 Foot Cable Item code - 581667

£55 Lazer Coyote Helmet Item code: 254494