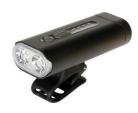

# Up to £800 Mountain Bike

£580 Voodoo Braag Mens Mountain Bike

£40 Halfords 23cm D Lock And 115cm Cable Lock Item code: 225470

£45 Halfords Advanced 500 Lumen Front Bike Light & Halfords 50 Lumen Rear Bike Light Item codes: 693702/ 253294

# Up to £800 Mountain Bike

£580 Voodoo Soukri Women's Mountain Bike

Item code: 453014

£40 Halfords 23cm D Lock And 115cm Cable Lock Item code: 225470

£45 Halfords Advanced 500 Lumen Front Bike Light & Halfords 50 Lumen Rear Bike Light Item codes: 693702/ 253294

# Up to £1500 Mountain Bike

£1050 Boardman MHT 8.9 Mountain Bike (unisex)

£20 Halfords Suspension Shock Pump

Item code: 284750

£110 Satori Sorata Pro dropper post Item code: 439710

£45 Halfords Advanced 500 Lumen Front Bike Light & Halfords 50 Lumen Rear Bike Light Item codes: 693702/ 253294

£45 Topeak Joe Blow Sport III Item code: 545399

£55 Lazer Coyote Helmet Item code: 254494

£45 Halfords Advanced 500 Lumen Front Bike Light & Halfords 50 Lumen Rear Bike Light Item codes: 693702/ 253294

£40 Halfords 23cm D Lock And 115cm Cable Lock Item code - 225470