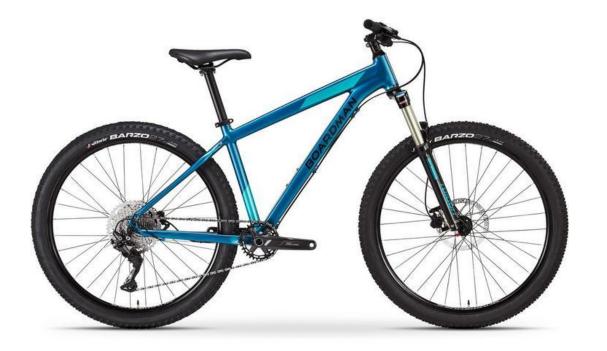

# Up to £1000 Mountain Bike

£700 Boardman MHT 8.6 Men's Mountain Bike Item code: 365950

£55 Kryptonite Evolution Mini 7 D Lock With 4 Foot Cable Item code - 581667

£55 Lazer Coyote Helmet Item code: 254494

### Up to £1000 Mountain Bike

£700 Boardman MHT 8.6 Women's Mountain Bike

Item code: 365886

£55 Kryptonite Evolution Mini 7 D Lock With 4 Foot Cable Item code - 581667

£55 Lazer Coyote Helmet Item code: 254494

# Up to £1500 Mountain Bike

£1150 Boardman MTR 8.6 Men's Mountain Bike Item code: 370790

£20 Halfords Suspension Shock Pump Item code: 284750

£110 Satori Sorata Pro dropper post Item code: 439710

£35 Stans No Tubes MTB Tubeless Kit, 25mm Tape Item code: 852886

### Up to £2000 Mountain Bike

£1825 Boardman MTR 8.9 Men's Mountain Bike Item code: 371086

£20 Halfords Suspension Shock Pump

Item code: 284750

£35 Stans No Tubes MTB Tubeless Kit, 25mm Tape

Item code: 852886

### Up to £2500 Mountain Bike

£2225 Boardman MTR 9.0 Men's Mountain Bike Item code: 371142

£20 Halfords Suspension Shock Pump

Item code: 284750

£35 Stans No Tubes MTB Tubeless Kit, 25mm Tape

£45 Topeak Joe Blow Sport III