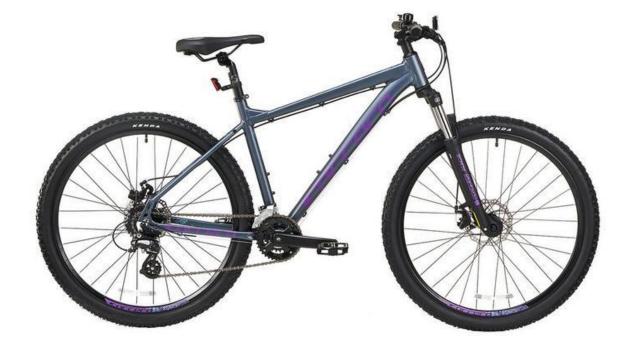

### Up to £200 Mountain Bike

Indi ATB 1 Men's Mountain Bike £145

Item code - 588217

Halfords Front and Rear Mudguard Set - £12 Item code - 537131

Halfords Alloy Water Bottle Cage - £5 Item code - 868596

Halfords Sport Helmet- £15 Item code – Medium 249486 Item code – Large 249478

### Up to £200 Mountain Bike

Indi ATB 1 Women's Mountain Bike £140

Item code - 588308

Halfords Front and Rear Mudguard Set - £12 Item code - 537131

Halfords Alloy Water Bottle Cage - £5 Item code - 868596