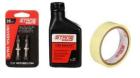

£55 Lazer Coyote Helmet Item code: 254494

£35 Stans No Tubes MTB Tubeless Kit, 25mm Tape Item code: 852886

£40 Topeak Defender Set Item code - 703161

£55 Lazer Coyote Helmet Item code: 254494

£35 Stans No Tubes MTB Tubeless Kit, 25mm Tape Item code: 852886

Topeak Defender Set £40

Item code - 703161

£35 Stans No Tubes MTB Tubeless Kit, 25mm Tape Item code: 852886

Topeak Defender Set £40 Item code - 703161

£55 Kryptonite Evolution Mini 7 D Lock With 4 Foot Cable Item code - 581667

£45 Topeak Joe Blow Sport III Item code: 545399

# Up to £1500 Mountain Bike

£1150 Boardman MTR 8.6 Men's Mountain Bike Item code: 370790

£20 Halfords Suspension Shock Pump Item code: 284750

£110 Satori Sorata Pro dropper post Item code: 439710

£35 Stans No Tubes MTB Tubeless Kit, 25mm Tape Item code: 852886

£35 Stans No Tubes MTB Tubeless Kit, 25mm Tape Item code: 852886

£40 Topeak Defender Set Item code - 703161

£30 Halfords 2L Hydration Pack Item code: 349246

£45 Topeak Joe Blow Sport III Item code: 545399

### Up to £2000 Mountain Bike

£1825 Boardman MTR 8.9 Men's Mountain Bike Item code: 371086

£20 Halfords Suspension Shock Pump

Item code: 284750

£35 Stans No Tubes MTB Tubeless Kit, 25mm Tape

Item code: 852886