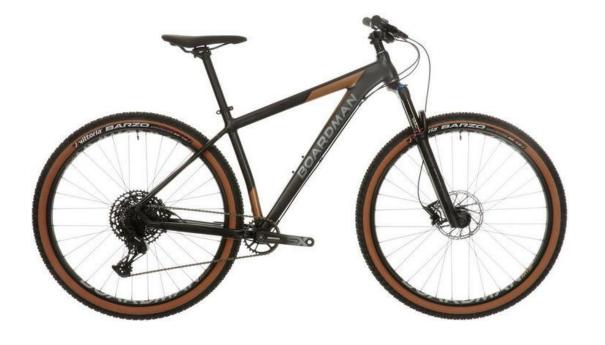

# Up to £1000 Mountain Bike

£700 Boardman MHT 8.6 Men's Mountain Bike Item code: 365950

£55 Kryptonite Evolution Mini 7 D Lock With 4 Foot Cable Item code - 581667

£55 Lazer Coyote Helmet Item code: 254494

# Up to £1500 Mountain Bike

£1150 Boardman MTR 8.6 Men's Mountain Bike Item code: 370790

£20 Halfords Suspension Shock Pump Item code: 284750

£110 Satori Sorata Pro dropper post Item code: 439710

£35 Stans No Tubes MTB Tubeless Kit, 25mm Tape Item code: 852886

### Up to £2000 Mountain Bike

£1825 Boardman MTR 8.9 Men's Mountain Bike Item code: 371086

£20 Halfords Suspension Shock Pump

Item code: 284750

£35 Stans No Tubes MTB Tubeless Kit, 25mm Tape

Item code: 852886

### Up to £2500 Mountain Bike

£2225 Boardman MTR 9.0 Men's Mountain Bike Item code: 371142

£20 Halfords Suspension Shock Pump

Item code: 284750

£35 Stans No Tubes MTB Tubeless Kit, 25mm Tape

£45 Topeak Joe Blow Sport III