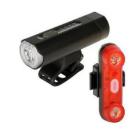

# Up to £800 Mountain Bike

£580 Voodoo Braag Mens Mountain Bike

£40 Halfords 23cm D Lock And 115cm Cable Lock Item code: 225470

£45 Halfords Advanced 500 Lumen Front Bike Light & Halfords 50 Lumen Rear Bike Light Item codes: 693702/ 253294

# Up to £800 Mountain Bike

£580 Voodoo Soukri Women's Mountain Bike

Item code: 453014

£40 Halfords 23cm D Lock And 115cm Cable Lock Item code: 225470

£45 Halfords Advanced 500 Lumen Front Bike Light & Halfords 50 Lumen Rear Bike Light Item codes: 693702/ 253294