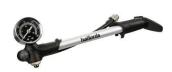

# Up to £1500 Mountain Bike

£1050 Boardman MHT 8.9 Mountain Bike (unisex)

£20 Halfords Suspension Shock Pump

Item code: 284750

£110 Satori Sorata Pro dropper post Item code: 439710

£45 Halfords Advanced 500 Lumen Front Bike Light & Halfords 50 Lumen Rear Bike Light Item codes: 693702/ 253294

£35 Stans No Tubes MTB Tubeless Kit, 25mm Tape Item code: 852886

Topeak Defender Set £40 Item code - 703161

£55 Kryptonite Evolution Mini 7 D Lock With 4 Foot Cable Item code - 581667

£45 Topeak Joe Blow Sport III Item code: 545399

### Up to £2500 Mountain Bike

£2225 Boardman MTR 9.0 Men's Mountain Bike Item code: 371142

£20 Halfords Suspension Shock Pump

Item code: 284750

£35 Stans No Tubes MTB Tubeless Kit, 25mm Tape

£45 Topeak Joe Blow Sport III