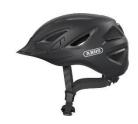

£25HalfordsTrail Helmet Item code 250822

£23 Halfords 185cm Cable Lock, Combination Item code - 225246

£11 Camelbak Podium Item code - 630318

Item code - 698583

£25HalfordsTrail Helmet Item code 250822

£23 Halfords 185cm Cable Lock, Combination Item code - 225246

£11 Camelbak Podium Item code - 630318

# Up to £400 Mountain Bike

Apollo Valier Men's Mountain Bike £285 Item code - 560448

£5 Halfords Alloy Water Bottle Cage Item code - 868596

£11 Camelbak Podium Item code - 630318

£25 Halfords Trail Helmet Item code 250822

### Up to £400 Mountain Bike

Apollo Incessant Women's Mountain Bike £285 Item code- 560596

£5 Halfords Alloy Water Bottle Cage Item code - 868596

£11 Camelbak Podium Item code - 630318

£25 Halfords Trail Helmet Item code 250822

# Up to £500 Mountain Bike

Carrera Vengeance Mens Mountain Bike £385 Item code- 340910

£20 Halfords Cleaning Bucket Item code 537123

£20 Halfords front and rear mudguard set Item code - 572526

£25 Halfords Trail Helmet Item code 250822

# Up to £500 Mountain Bike

Carrera Vengeance Women's Mountain Bike £385 Item code - 341510

£20 Halfords Cleaning Bucket Item code 537123

£20 Halfords front and rear mudguard set Item code - 572526

£25 Halfords Trail Helmet Item code 250822