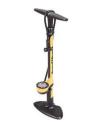

£35 Stans No Tubes MTB Tubeless Kit, 25mm Tape Item code: 852886

Topeak Defender Set £40 Item code - 703161

£55 Kryptonite Evolution Mini 7 D Lock With 4 Foot Cable Item code - 581667

£45 Topeak Joe Blow Sport III Item code: 545399

£45 Topeak Joe Blow Sport III Item code: 545399

£55 Lazer Coyote Helmet Item code: 254494

£45 Halfords Advanced 500 Lumen Front Bike Light & Halfords 50 Lumen Rear Bike Light Item codes: 693702/ 253294

£40 Halfords 23cm D Lock And 115cm Cable Lock Item code - 225470

### Up to £2500 Mountain Bike

£2225 Boardman MTR 9.0 Men's Mountain Bike Item code: 371142

£20 Halfords Suspension Shock Pump

Item code: 284750

£35 Stans No Tubes MTB Tubeless Kit, 25mm Tape

£45 Topeak Joe Blow Sport III