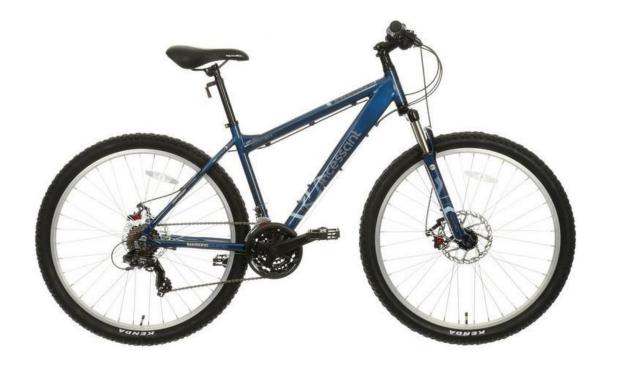

# Up to £500 Mountain Bike

Carrera Vengeance Mens Mountain Bike £385 Item code- 340910

£20 Halfords Cleaning Bucket Item code 537123

£20 Halfords front and rear mudguard set Item code - 572526

£25 Halfords Trail Helmet Item code 250822

# Up to £500 Mountain Bike

Carrera Vengeance Women's Mountain Bike £385 Item code - 341510

£20 Halfords Cleaning Bucket Item code 537123

£20 Halfords front and rear mudguard set Item code - 572526

£25 Halfords Trail Helmet Item code 250822