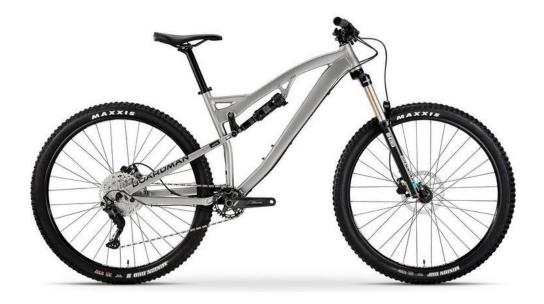

# Up to £1000 Mountain Bike

£700 Boardman MHT 8.6 Men's Mountain Bike Item code: 365950

£55 Kryptonite Evolution Mini 7 D Lock With 4 Foot Cable Item code - 581667

£55 Lazer Coyote Helmet Item code: 254494

£75 Shimano
PDT8000 XT MTB
SPD Trek Pedals
Item code: 344457

£25 Halfords Advanced 100 Lumen Rear Laser Light Item code: 254494

£45 Halfords Advanced 1000 Lumen Front Bike Light

Topeak Defender Set £40 Item code - 703161