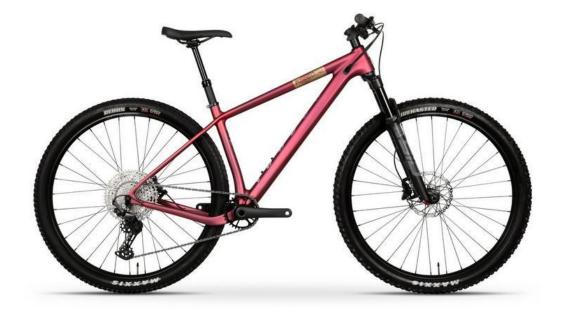

### Up to £1500 Mountain Bike

£1200 Voodoo Bizango Carbon Mens Mountain Bike Item code: 456446

£20 Halfords Suspension Shock Pump Item code: 284750

£110 Satori Sorata Pro dropper post Item code: 439710

£55 Lazer Coyote Helmet