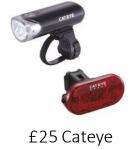

# Up to £300 Mountain Bike

Apollo Phaze Men's Mountain Bike £195 Item code - 566189

£12 Halfords Front and Rear Mudguard Set Item code - 537131

£5 Halfords Alloy Water Bottle Cage -Item code - 868596

EL135/LD155
Bike Light SetItem code - 698583

£25HalfordsTrail Helmet Item code 250822

£23 Halfords 185cm Cable Lock, Combination Item code - 225246

£11 Camelbak Podium Item code - 630318

£23 Halfords 185cm Cable Lock, Combination Item code - 225246

£25 Cateye EL135/LD155 Bike Light Set-Item code - 698583

£20 Halfords front and rear mudguard set
Item code - 572526