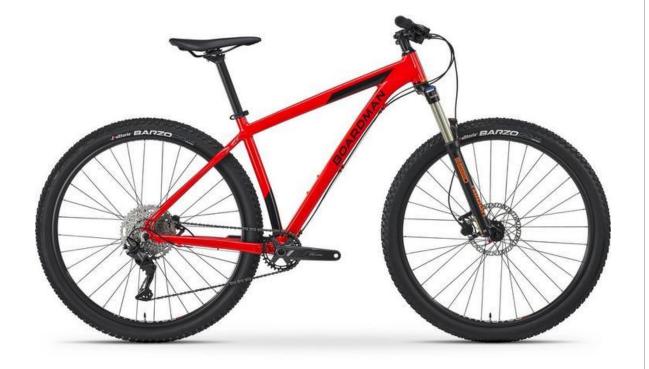

# Up to £1000 Mountain Bike

£700 Boardman MHT 8.6 Men's Mountain Bike Item code: 365950

£55 Kryptonite Evolution Mini 7 D Lock With 4 Foot Cable Item code - 581667

£55 Lazer Coyote Helmet Item code: 254494