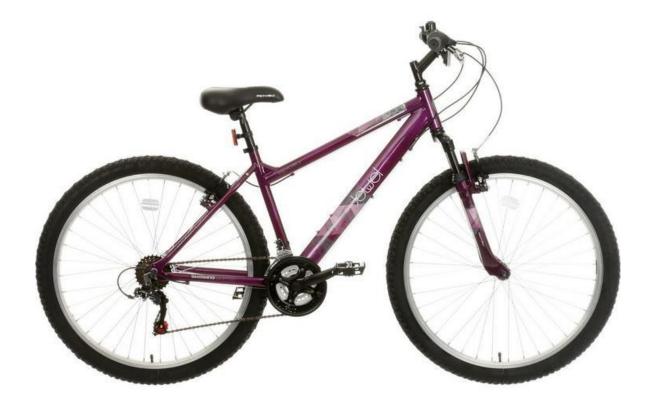

### Up to £200 Mountain Bike

Indi ATB 1 Women's Mountain Bike £140

Item code - 588308

Halfords Front and Rear Mudguard Set - £12 Item code - 537131

Halfords Alloy Water Bottle Cage - £5 Item code - 868596

Halfords Sport Helmet- £15 Item code – Medium 249486 Item code – Large 249478

Halfords 120cm Cable Lock, Combination - £15 Item code - 225150

Halfords 700ml Bike Water Bottle- £4 Item code - 530052