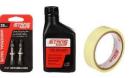

# Up to £1500 Mountain Bike

£1150 Boardman MTR 8.6 Men's Mountain Bike Item code: 370790

£20 Halfords Suspension Shock Pump Item code: 284750

£110 Satori Sorata Pro dropper post Item code: 439710

£35 Stans No Tubes MTB Tubeless Kit, 25mm Tape Item code: 852886

### Up to £2000 Mountain Bike

£1825 Boardman MTR 8.9 Men's Mountain Bike Item code: 371086

£20 Halfords Suspension Shock Pump

Item code: 284750

£35 Stans No Tubes MTB Tubeless Kit, 25mm Tape

Item code: 852886