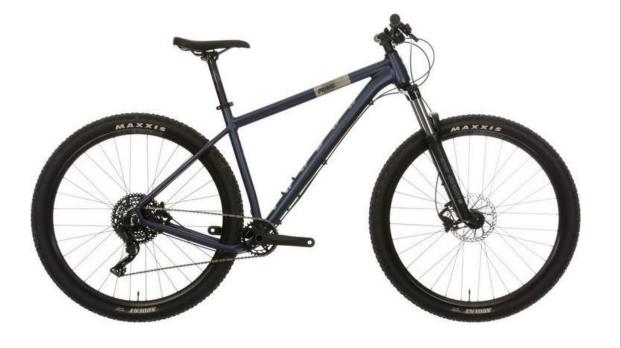

### Up to £200 Mountain Bike

Indi ATB 1 Men's Mountain Bike £145

Item code - 588217

Halfords Front and Rear Mudguard Set - £12 Item code - 537131

Halfords Alloy Water Bottle Cage - £5 Item code - 868596

Halfords Sport Helmet- £15 Item code – Medium 249486 Item code – Large 249478

### Up to £200 Mountain Bike

Indi ATB 1 Women's Mountain Bike £140

Item code - 588308

Halfords Front and Rear Mudguard Set - £12 Item code - 537131

Halfords Alloy Water Bottle Cage - £5 Item code - 868596

# Up to £300 Mountain Bike

Apollo Phaze Men's Mountain Bike £195 Item code - 566189

£12 Halfords Front and Rear Mudguard Set Item code - 537131

£5 Halfords Alloy Water Bottle Cage -Item code - 868596

EL135/LD155
Bike Light SetItem code - 698583

# Up to £300 Mountain Bike

Apollo Jewel Women's Mountain Bike £195 Item code - 566346

£12 Halfords Front and Rear Mudguard Set Item code - 537131

£5 Halfords Alloy Water Bottle Cage -Item code - 868596

Bike Light Set-

# Up to £400 Mountain Bike

Apollo Valier Men's Mountain Bike £285 Item code - 560448

£5 Halfords Alloy Water Bottle Cage Item code - 868596

£11 Camelbak Podium Item code - 630318

£25 Halfords Trail Helmet Item code 250822

### Up to £400 Mountain Bike

Apollo Incessant Women's Mountain Bike £285 Item code- 560596

£5 Halfords Alloy Water Bottle Cage Item code - 868596

£11 Camelbak Podium Item code - 630318

£25 Halfords Trail Helmet Item code 250822

# Up to £500 Mountain Bike

Carrera Vengeance Mens Mountain Bike £385 Item code- 340910

£20 Halfords Cleaning Bucket Item code 537123

£20 Halfords front and rear mudguard set Item code - 572526

£25 Halfords Trail Helmet Item code 250822

# Up to £500 Mountain Bike

Carrera Vengeance Women's Mountain Bike £385 Item code - 341510

£20 Halfords Cleaning Bucket Item code 537123

£20 Halfords front and rear mudguard set Item code - 572526

£25 Halfords Trail Helmet Item code 250822