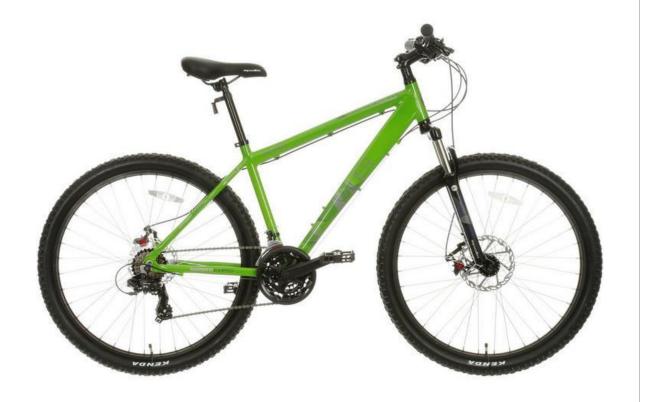

### Up to £200 Mountain Bike

Indi ATB 1 Men's Mountain Bike £145

Item code - 588217

Halfords Front and Rear Mudguard Set - £12 Item code - 537131

Halfords Alloy Water Bottle Cage - £5 Item code - 868596

Halfords Sport Helmet- £15 Item code – Medium 249486 Item code – Large 249478

### Up to £200 Mountain Bike

Indi ATB 1 Women's Mountain Bike £140

Item code - 588308

Halfords Front and Rear Mudguard Set - £12 Item code - 537131

Halfords Alloy Water Bottle Cage - £5 Item code - 868596

# Up to £300 Mountain Bike

Apollo Phaze Men's Mountain Bike £195 Item code - 566189

£12 Halfords Front and Rear Mudguard Set Item code - 537131

£5 Halfords Alloy Water Bottle Cage -Item code - 868596

EL135/LD155
Bike Light SetItem code - 698583

# Up to £300 Mountain Bike

Apollo Jewel Women's Mountain Bike £195 Item code - 566346

£12 Halfords Front and Rear Mudguard Set Item code - 537131

£5 Halfords Alloy Water Bottle Cage -Item code - 868596

Bike Light Set-