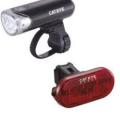

# Up to £800 Mountain Bike

£580 Voodoo Braag Mens Mountain Bike

£40 Halfords 23cm D Lock And 115cm Cable Lock Item code: 225470

£45 Halfords Advanced 500 Lumen Front Bike Light & Halfords 50 Lumen Rear Bike Light Item codes: 693702/ 253294

# Up to £800 Mountain Bike

£580 Voodoo Soukri Women's Mountain Bike

Item code: 453014

£40 Halfords 23cm D Lock And 115cm Cable Lock Item code: 225470

£45 Halfords Advanced 500 Lumen Front Bike Light & Halfords 50 Lumen Rear Bike Light Item codes: 693702/ 253294