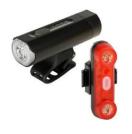

# Up to £800 Mountain Bike

£580 Voodoo Braag Mens Mountain Bike

£40 Halfords 23cm D Lock And 115cm Cable Lock Item code: 225470

£45 Halfords Advanced 500 Lumen Front Bike Light & Halfords 50 Lumen Rear Bike Light Item codes: 693702/ 253294

# Up to £800 Mountain Bike

£580 Voodoo Soukri Women's Mountain Bike

Item code: 453014

£40 Halfords 23cm D Lock And 115cm Cable Lock Item code: 225470

£45 Halfords Advanced 500 Lumen Front Bike Light & Halfords 50 Lumen Rear Bike Light Item codes: 693702/ 253294

# Up to £1500 Mountain Bike

£1050 Boardman MHT 8.9 Mountain Bike (unisex)

£20 Halfords Suspension Shock Pump

Item code: 284750

£110 Satori Sorata Pro dropper post Item code: 439710

£45 Halfords Advanced 500 Lumen Front Bike Light & Halfords 50 Lumen Rear Bike Light Item codes: 693702/ 253294

£45 Topeak Joe Blow Sport III Item code: 545399

£55 Lazer Coyote Helmet Item code: 254494

£45 Halfords Advanced 500 Lumen Front Bike Light & Halfords 50 Lumen Rear Bike Light Item codes: 693702/ 253294

£40 Halfords 23cm D Lock And 115cm Cable Lock Item code - 225470