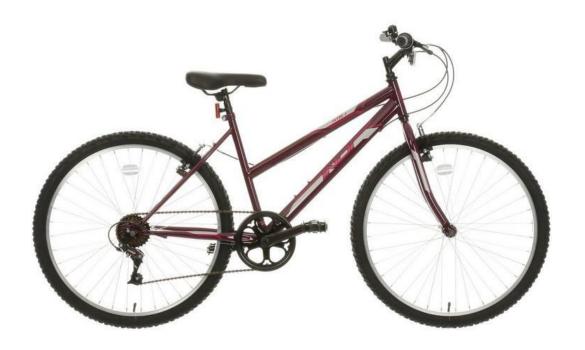

### Up to £200 Mountain Bike

Indi ATB 1 Women's Mountain Bike £140

Item code - 588308

Halfords Front and Rear Mudguard Set - £12 Item code - 537131

Halfords Alloy Water Bottle Cage - £5 Item code - 868596