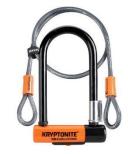

# Up to £1000 Mountain Bike

£700 Boardman MHT 8.6 Men's Mountain Bike Item code: 365950

£55 Kryptonite Evolution Mini 7 D Lock With 4 Foot Cable Item code - 581667

£55 Lazer Coyote Helmet Item code: 254494

### Up to £1000 Mountain Bike

£700 Boardman MHT 8.6 Women's Mountain Bike

Item code: 365886

£55 Kryptonite Evolution Mini 7 D Lock With 4 Foot Cable Item code - 581667

£55 Lazer Coyote Helmet Item code: 254494

£35 Stans No Tubes MTB Tubeless Kit, 25mm Tape Item code: 852886

Topeak Defender Set £40 Item code - 703161

£55 Kryptonite Evolution Mini 7 D Lock With 4 Foot Cable Item code - 581667

£45 Topeak Joe Blow Sport III Item code: 545399