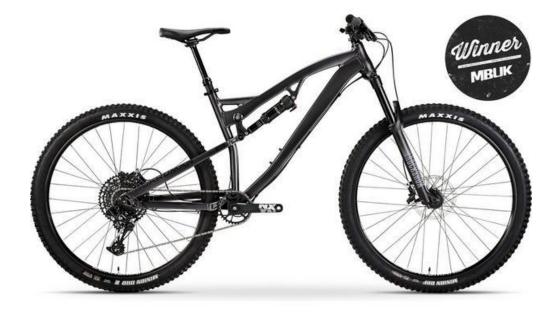

### Up to £1500 Mountain Bike

£1200 Voodoo Bizango Carbon Mens Mountain Bike Item code: 456446

£20 Halfords Suspension Shock Pump Item code: 284750

£110 Satori Sorata Pro dropper post Item code: 439710

£55 Lazer Coyote Helmet