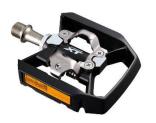

£75 Shimano
PDT8000 XT MTB
SPD Trek Pedals
Item code: 344457

£25 Halfords Advanced 100 Lumen Rear Laser Light Item code: 254494

£45 Halfords Advanced 1000 Lumen Front Bike Light

Topeak Defender Set £40 Item code - 703161