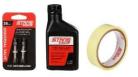

£55 Lazer Coyote Helmet Item code: 254494

£35 Stans No Tubes MTB Tubeless Kit, 25mm Tape Item code: 852886

£40 Topeak Defender Set Item code - 703161

£55 Lazer Coyote Helmet Item code: 254494

£35 Stans No Tubes MTB Tubeless Kit, 25mm Tape Item code: 852886

Topeak Defender Set £40

Item code - 703161

£35 Stans No Tubes MTB Tubeless Kit, 25mm Tape Item code: 852886

Topeak Defender Set £40 Item code - 703161

£55 Kryptonite Evolution Mini 7 D Lock With 4 Foot Cable Item code - 581667

£45 Topeak Joe Blow Sport III Item code: 545399

# Up to £1500 Mountain Bike

£1150 Boardman MTR 8.6 Men's Mountain Bike Item code: 370790

£20 Halfords Suspension Shock Pump Item code: 284750

£110 Satori Sorata Pro dropper post Item code: 439710

£35 Stans No Tubes MTB Tubeless Kit, 25mm Tape Item code: 852886

£35 Stans No Tubes MTB Tubeless Kit, 25mm Tape Item code: 852886

£40 Topeak Defender Set Item code - 703161

£30 Halfords 2L Hydration Pack Item code: 349246

£45 Topeak Joe Blow Sport III Item code: 545399

### Up to £2000 Mountain Bike

£1825 Boardman MTR 8.9 Men's Mountain Bike Item code: 371086

£20 Halfords Suspension Shock Pump

Item code: 284750

£35 Stans No Tubes MTB Tubeless Kit, 25mm Tape

Item code: 852886