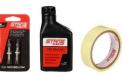

£55 Lazer Coyote Helmet Item code: 254494

£35 Stans No Tubes MTB Tubeless Kit, 25mm Tape Item code: 852886

£40 Topeak Defender Set Item code - 703161

£55 Lazer Coyote Helmet Item code: 254494

£35 Stans No Tubes MTB Tubeless Kit, 25mm Tape Item code: 852886

Topeak Defender Set £40

Item code - 703161

£35 Stans No Tubes MTB Tubeless Kit, 25mm Tape Item code: 852886

Topeak Defender Set £40 Item code - 703161

£55 Kryptonite Evolution Mini 7 D Lock With 4 Foot Cable Item code - 581667

£45 Topeak Joe Blow Sport III Item code: 545399

# Up to £1500 Mountain Bike

£1150 Boardman MTR 8.6 Men's Mountain Bike Item code: 370790

£20 Halfords Suspension Shock Pump Item code: 284750

£110 Satori Sorata Pro dropper post Item code: 439710

£35 Stans No Tubes MTB Tubeless Kit, 25mm Tape Item code: 852886

£35 Stans No Tubes MTB Tubeless Kit, 25mm Tape Item code: 852886

£40 Topeak Defender Set Item code - 703161

£30 Halfords 2L Hydration Pack Item code: 349246

£45 Topeak Joe Blow Sport III Item code: 545399

### Up to £2000 Mountain Bike

£1825 Boardman MTR 8.9 Men's Mountain Bike Item code: 371086

£20 Halfords Suspension Shock Pump

Item code: 284750

£35 Stans No Tubes MTB Tubeless Kit, 25mm Tape

Item code: 852886