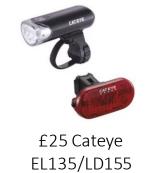

# Up to £300 Mountain Bike

Apollo Phaze Men's Mountain Bike £195 Item code - 566189

£12 Halfords Front and Rear Mudguard Set Item code - 537131

£5 Halfords Alloy Water Bottle Cage -Item code - 868596

EL135/LD155
Bike Light SetItem code - 698583