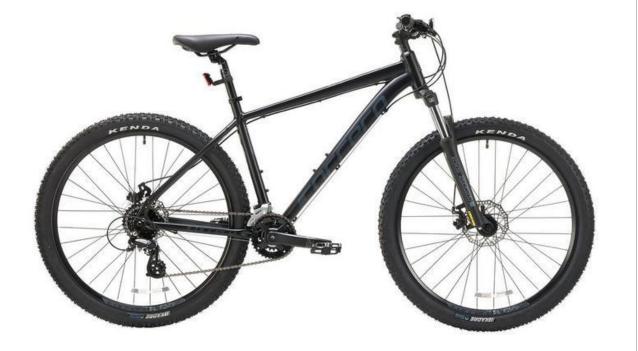

# Up to £500 Mountain Bike

Carrera Vengeance Mens Mountain Bike £385 Item code- 340910

£20 Halfords Cleaning Bucket Item code 537123

£20 Halfords front and rear mudguard set Item code - 572526

£25 Halfords Trail Helmet Item code 250822

# Up to £500 Mountain Bike

Carrera Vengeance Women's Mountain Bike £385 Item code - 341510

£20 Halfords Cleaning Bucket Item code 537123

£20 Halfords front and rear mudguard set Item code - 572526

£25 Halfords Trail Helmet Item code 250822