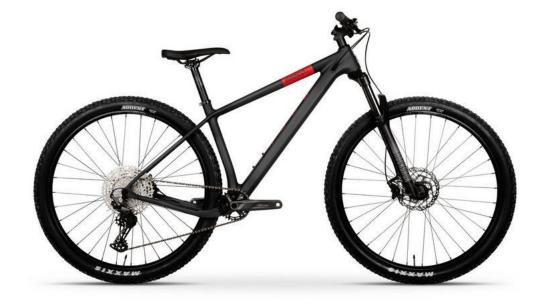

# Up to £1000 Mountain Bike

£700 Boardman MHT 8.6 Men's Mountain Bike Item code: 365950

£55 Kryptonite Evolution Mini 7 D Lock With 4 Foot Cable Item code - 581667

£55 Lazer Coyote Helmet Item code: 254494

£75 Shimano
PDT8000 XT MTB
SPD Trek Pedals
Item code: 344457

£25 Halfords Advanced 100 Lumen Rear Laser Light Item code: 254494

£45 Halfords Advanced 1000 Lumen Front Bike Light

Topeak Defender Set £40 Item code - 703161