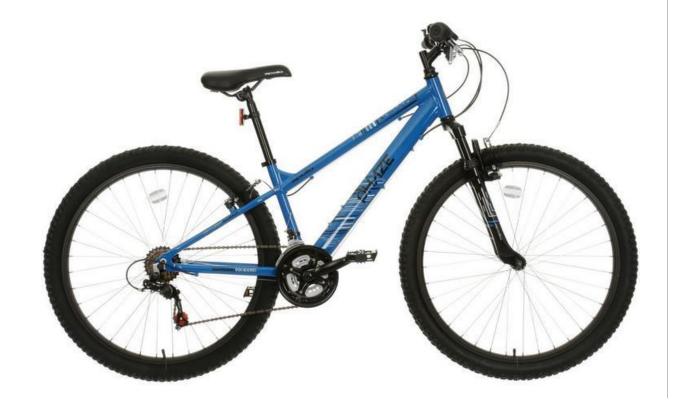

### Up to £200 Mountain Bike

Indi ATB 1 Men's Mountain Bike £145

Item code - 588217

Halfords Front and Rear Mudguard Set - £12 Item code - 537131

Halfords Alloy Water Bottle Cage - £5 Item code - 868596

Halfords Sport Helmet- £15 Item code – Medium 249486 Item code – Large 249478