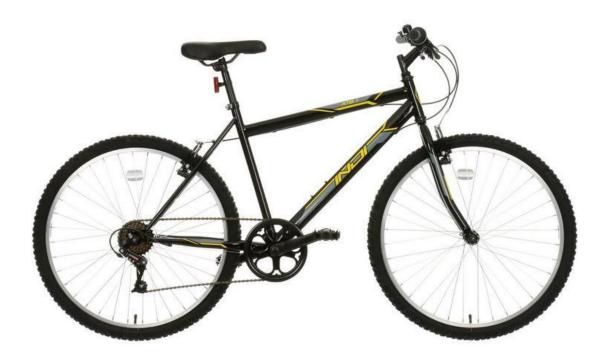

### Up to £200 Mountain Bike

Indi ATB 1 Men's Mountain Bike £145

Item code - 588217

Halfords Front and Rear Mudguard Set - £12 Item code - 537131

Halfords Alloy Water Bottle Cage - £5 Item code - 868596

Halfords Sport Helmet- £15 Item code – Medium 249486 Item code – Large 249478