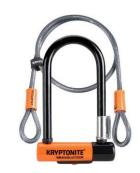

# Up to £1000 Mountain Bike

£700 Boardman MHT 8.6 Men's Mountain Bike Item code: 365950

£55 Kryptonite Evolution Mini 7 D Lock With 4 Foot Cable Item code - 581667

£55 Lazer Coyote Helmet Item code: 254494

### Up to £1000 Mountain Bike

£700 Boardman MHT 8.6 Women's Mountain Bike

Item code: 365886

£55 Kryptonite Evolution Mini 7 D Lock With 4 Foot Cable Item code - 581667

£55 Lazer Coyote Helmet Item code: 254494

£35 Stans No Tubes MTB Tubeless Kit, 25mm Tape Item code: 852886

Topeak Defender Set £40 Item code - 703161

£55 Kryptonite Evolution Mini 7 D Lock With 4 Foot Cable Item code - 581667

£45 Topeak Joe Blow Sport III Item code: 545399