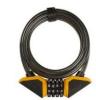

Halfords 120cm Cable Lock, Combination - £15 Item code - 225150

Halfords 700ml Bike Water Bottle- £4 Item code - 530052

£25HalfordsTrail Helmet Item code 250822

£23 Halfords 185cm Cable Lock, Combination Item code - 225246

£11 Camelbak Podium Item code - 630318

Item code - 698583

£25HalfordsTrail Helmet Item code 250822

£23 Halfords 185cm Cable Lock, Combination Item code - 225246

£11 Camelbak Podium Item code - 630318

£23 Halfords 185cm Cable Lock, Combination Item code - 225246

£25 Cateye EL135/LD155 Bike Light Set-Item code - 698583

£20 Halfords front and rear mudguard set
Item code - 572526